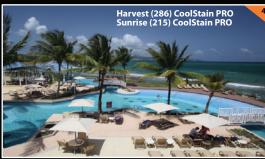

maintaining the original surface texture. It was designed to be a maintenance

product for colored concrete. This unique multi-part formula is ideal for fixing faded concrete, hiding blotchy surfaces, tying in different color pours and for adding beauty to ugly or old surfaces. CoolStain PRO is an infrared reflective solid stain that reduces the surface temperature of concrete by up to 50° F. It has

special ingredients to minimize heat absorption and maximize solar reflectivity

The Translucent Color Enhancer is most often used over the ORIGINAL Solid Color Stain to create an antiqued, two-toned finish on stamped concrete by

applying a darker translucent over a lighter solid color for an effective color

resulting in a cooler surface than the temperature of similar colored concrete.

Keep your concrete up to 50° cooler with CoolStain PRO! Patent-pending stain increases solar reflectivity