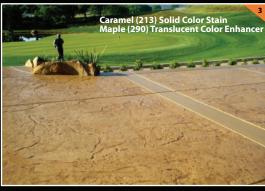

special ingredients to minimize heat absorption and maximize solar reflectivity

The Translucent Color Enhancer is most often used over the ORIGINAL Solid Color Stain to create an antiqued, two-toned finish on stamped concrete by

applying a darker translucent over a lighter solid color for an effective color

resulting in a cooler surface than the temperature of similar colored concrete.

Keep your concrete up to 50° cooler with CoolStain PRO! Patent-pending stain increases solar reflectivity