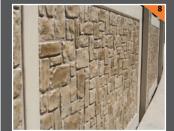

Pre-Cast Wall Finish Type: **Color Combination:** Sierra (344) Solid Color WallStain Dark Brown (272) Transparent WallStain