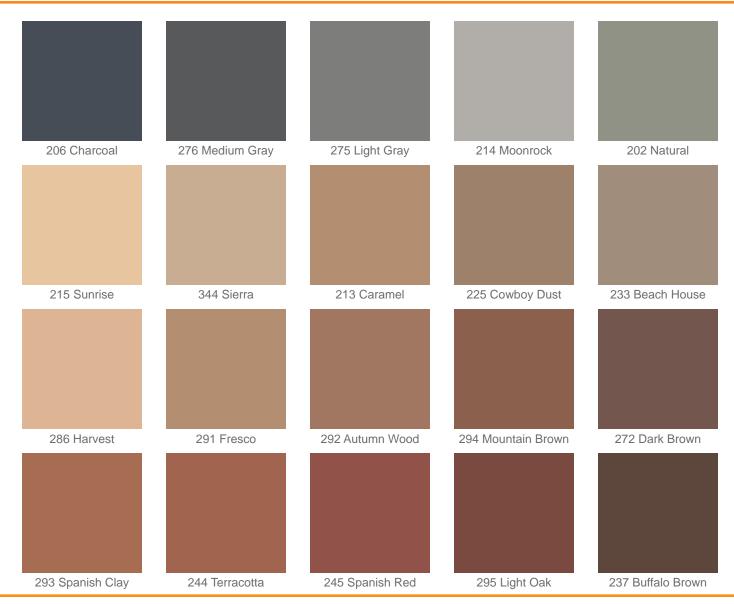

Industry standard colors available, including Black (207), White (230), Safety Red (399), Safety Yellow (289) and Safety Blue (240). Custom color matching and cross-reference color matching to other manufacturer's standard colors are also available. Contact your local distributor for product availability.

The colors shown are approximate and, as close as possible, represent concrete with a flat-troweled finish. NewLook International, Inc.™ cannot control (and is not responsible for) application methods, jobsite conditions, finishing techniques, curing methods or other jobsite variables and, therefore, cannot guarantee the final appearance, adhesion or an exact color match. Texturing or finishing techniques, such as brooming or troweling, the use of sealers and slight color-drifts in raw materials can produce variations in color. NewLook International, Inc. strongly recommends representative jobsite samples (mock-ups) prior to project installation. NewLook Concrete Color Stains are ideal for driveways, garage floors, pool decks, offices, restaurants, hotels, theme parks, shopping malls, walkways, schools and other high-traffic municipal areas.